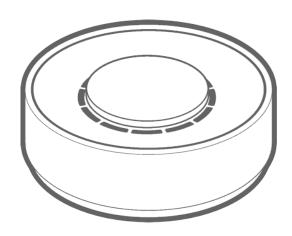

## Build

Size (Dia  $\times$  H) 64  $\times$  21 mm

Weight 57 g

Color White, Black, Black & White

Material PC/ABS

LED 12x White color

Power Source 2x AAA replaceable battery

Battery life Up to 2 years
Operating temperature 0 - 40 °C

Customization Custom printing, Icon stickers

Mounting Adhesive pads, Wall-mount, Built-in magnet

Triggers Push, Double-Push, Twist, Push-Twist